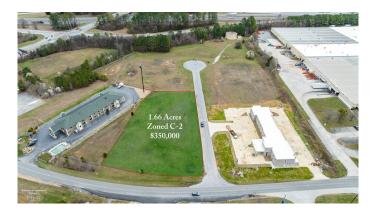

# \$350,000 - Kortlyn Place Lot 11, Adairsville

MLS® #10136654

#### \$350,000

0 Bedroom, 0.00 Bathroom, Commercial Sale on 2 Acres

Kortlyn PL, Adairsville, GA

Highly visible lot commercial lot zoned C-2, heavy commercial. Just off hwy 140 and a block away from I-75. Multiple lots are available listed separately. See photos for other lots available.

## **Essential Information**

| MLS® #     | 10136654        |
|------------|-----------------|
| Price      | \$350,000       |
| Bathrooms  | 0.00            |
| Acres      | 1.66            |
| Year Built | 1900            |
| Туре       | Commercial Sale |
| Status     | Active          |

#### **Additional Information**

| Days on Market | 439 |
|----------------|-----|
| Zoning         | C-2 |