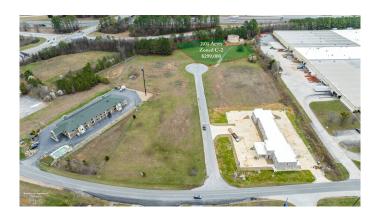

# \$299,000

0 Bedroom, 0.00 Bathroom, Commercial Sale on 2 Acres

Kortly PL, Adairsville, GA

Highly visible lot commercial lot zoned C-2, heavy commercial. Just off hwy 140 and a block away from I-75. Multiple lots are available listed separately. See photos for other lots available.

MLS® # 10136655 Price \$299,000

Bathrooms 0.00
Acres 2.01
Year Built 1900

Type Commercial Sale

Status Active

### **Additional Information**

Days on Market 439 Zoning C-2