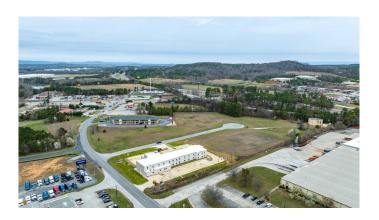

# \$299,000

0 Bedroom, 0.00 Bathroom, Commercial Sale on 2 Acres

Kortly PL, Adairsville, GA

Highly visible lot commercial lot zoned C-2, heavy commercial. Just off hwy 140 and a block away from I-75. Multiple lots are available listed separately. See photos for other lots available.