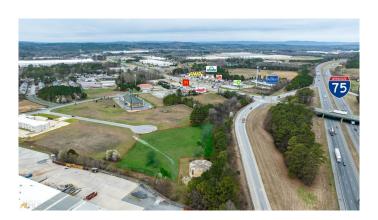

# \$299,000

0 Bedroom, 0.00 Bathroom, Commercial Sale on 2 Acres

Kortly PL, Adairsville, GA

Highly visible lot commercial lot zoned C-2, heavy commercial. Just off hwy 140 and a block away from I-75. Multiple lots are available listed separately. See photos for other lots available.